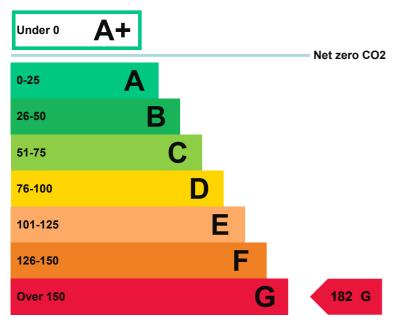

### **Energy rating and score**

This property's energy rating is G.

Properties get a rating from A+ (best) to G (worst) and a score.

The better the rating and score, the lower your property's carbon emissions are likely to be.

## How this property compares to others

Properties similar to this one could have ratings:

If newly built