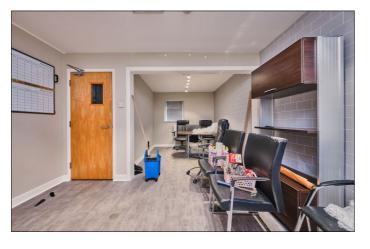

## Communal Entrance Porch:

With door leading to:

**GROUND FLOOR: Main Shop Floor:** With laminate wood floor. 19'9 x 11'10 max