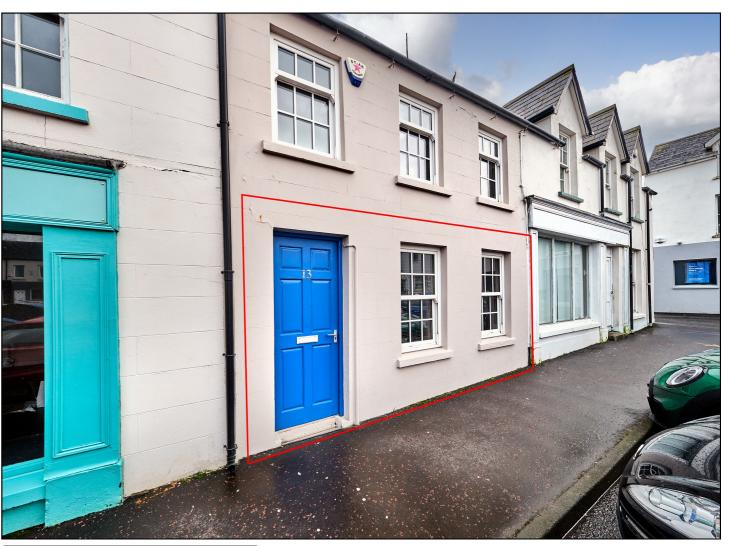

# PORTSTEWART

13 The Diamond BT55 7EA Ground floor premises TO LET— £65.00 per week + Rates

028 7083 2000 www.armstronggordon.com Conveniently situated at The Diamond in Portstewart, these ground floor premises are available for lease. This property features a main shop floor, rear porch, separate w.c., and front parking. Suitable for various commercial purposes. Immediate occupancy is possible.