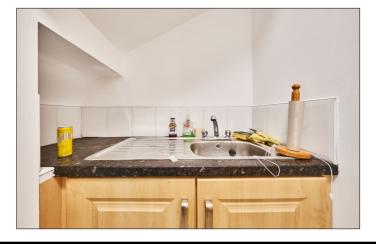

#### **Rear Porch:**

With single drainer stainless steel sink unit, low level units with tiling above and tiled floor.