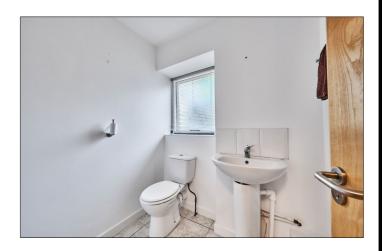

#### Separate W.C.:

With wash hand basin with tiled splashback and tiled floor.