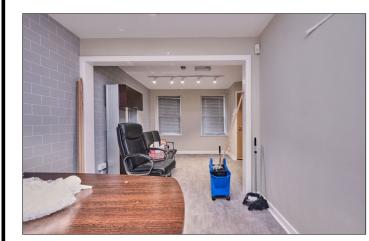

## Communal Entrance Porch:

With door leading to:

**GROUND FLOOR: Main Shop Floor:** With laminate wood floor. 19'9 x 11'10 max