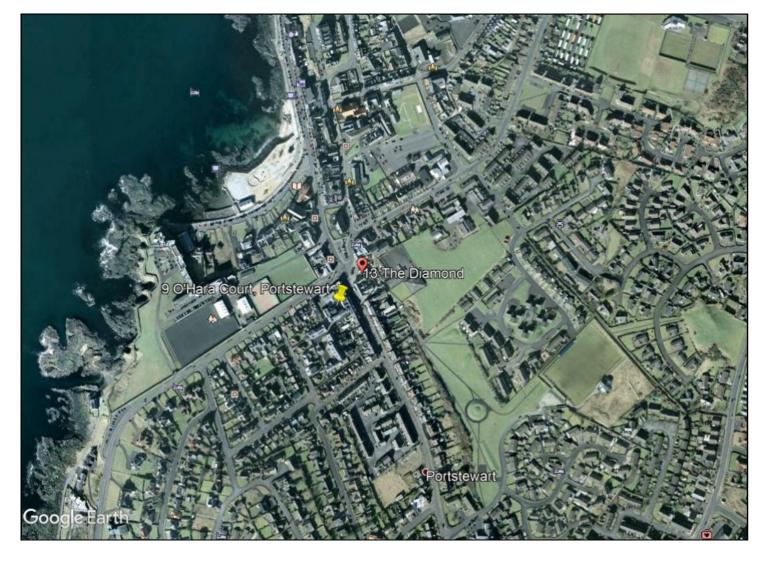

# PORTSTEWART

13 The Diamond BT55 7EA Ground floor premises TO LET— £65.00 per week + Rates

028 7083 2000 www.armstronggordon.com Conveniently situated at The Diamond in Portstewart, these ground floor premises are available for lease. This property features a main shop floor, rear porch, separate w.c., and front parking. Suitable for various commercial purposes. Immediate occupancy is possible.

Approaching Portstewart on the Coleraine Road, this property will be located on your right just before the Diamond roundabout and after Buds shop.

ACCOMMODATION COMPRISES: