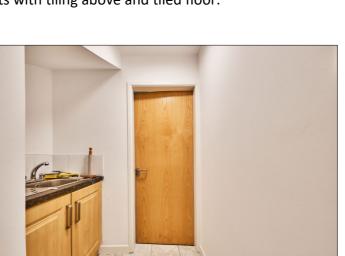

#### **Rear Porch:**

With single drainer stainless steel sink unit, low level units with tiling above and tiled floor.