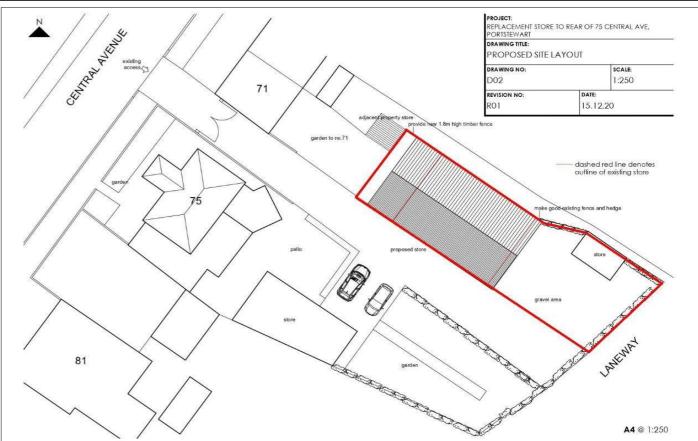

# **PORTSTEWART**

Site for replacement store / warehouse adjacent to 75 Central Avenue BT55 7BT
Offers Over £149,500

028 7083 2000 www.armstronggordon.com Armstrong Gordon are delighted to offer for sale this unique former cottage, marquee and garage with full planning permission for large replacement store situated in the centre of Portstewart .The property has a row off the laneway accessed off central avenue and currently has a range of uses even in its current state that could be applied for . The subject property /site is situated within walking distance to Portstewart Promenade and all local amenities.

Approaching Portstewart from Portrush, take your first left after the former York Bar and Restaurant onto Central Avenue and proceed up the hill. The site will be located behind number 75 on your left hand side opposite Portstewart Primary School.