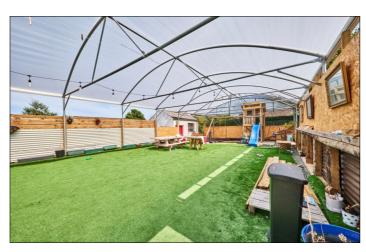

# **PORTSTEWART**

Site for replacement store / warehouse adjacent to 75 Central Avenue BT55 7BT
Offers Over £149,500

028 7083 2000 www.armstronggordon.com Armstrong Gordon are delighted to offer for sale this unique former cottage, marquee and garage with full planning permission for large replacement store situated in the centre of Portstewart .The property has a row off the laneway accessed off central avenue and currently has a range of uses even in its current state that could be applied for . The subject property /site is situated within walking distance to Portstewart Promenade and all local amenities.

# **SPECIAL FEATURES:**

- \*\* Current Site Already Has Marquee On Site & Former Cottage
- \*\* Planning In Place For Replacement Store
- \* Planning For Other Uses Could Be Obtained Subject To Necessary Consents
- \*\* Car Parking Area Included To Rear Of New Stone Area
- \*\* Accessed Off Private ROW
- \*\* Services On Site