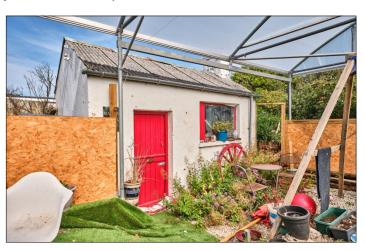

# **PORTSTEWART**

Site for replacement store / warehouse adjacent to 75 Central Avenue BT55 7BT
Offers Over £149,500

028 7083 2000 www.armstronggordon.com Armstrong Gordon are delighted to offer for sale this unique former cottage, marquee and garage with full planning permission for large replacement store situated in the centre of Portstewart .The property has a row off the laneway accessed off central avenue and currently has a range of uses even in its current state that could be applied for . The subject property /site is situated within walking distance to Portstewart Promenade and all local amenities.

# **SPECIAL FEATURES:**

- \*\* Current Site Already Has Marquee On Site & Former Cottage
- \*\* Planning In Place For Replacement Store
- \* Planning For Other Uses Could Be Obtained Subject To Necessary Consents
- \*\* Car Parking Area Included To Rear Of New Stone Area
- \*\* Accessed Off Private ROW
- \*\* Services On Site