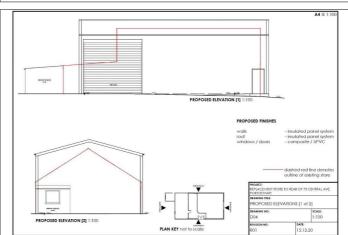

# **PORTSTEWART**

Site for replacement store / warehouse adjacent to 75 Central Avenue BT55 7BT
Offers Over £149,500

028 7083 2000 www.armstronggordon.com Armstrong Gordon are delighted to offer for sale this unique former cottage, marquee and garage with full planning permission for large replacement store situated in the centre of Portstewart .The property has a row off the laneway accessed off central avenue and currently has a range of uses even in its current state that could be applied for . The subject property /site is situated within walking distance to Portstewart Promenade and all local amenities.

# **SPECIAL FEATURES:**

- \*\* Current Site Already Has Marquee On Site & Former Cottage
- \*\* Planning In Place For Replacement Store
- \* Planning For Other Uses Could Be Obtained Subject To Necessary Consents
- \*\* Car Parking Area Included To Rear Of New Stone Area
- \*\* Accessed Off Private ROW
- \*\* Services On Site