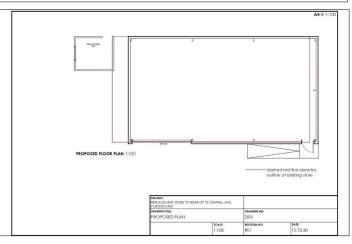

# **PORTSTEWART**

Site for replacement store / warehouse adjacent to 75 Central Avenue BT55 7BT
Offers Over £149,500

028 7083 2000 www.armstronggordon.com Armstrong Gordon are delighted to offer for sale this unique former cottage, marquee and garage with full planning permission for large replacement store situated in the centre of Portstewart .The property has a row off the laneway accessed off central avenue and currently has a range of uses even in its current state that could be applied for . The subject property /site is situated within walking distance to Portstewart Promenade and all local amenities.

# **ACCOMMODATION COMPRISES:**