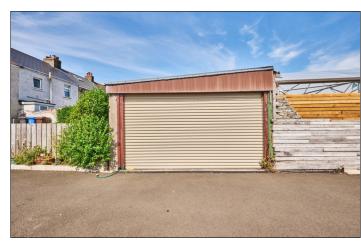

# **PORTSTEWART**

Site for replacement store / warehouse adjacent to 75 Central Avenue BT55 7BT
Offers Over £149,500

028 7083 2000 www.armstronggordon.com Armstrong Gordon are delighted to offer for sale this unique former cottage, marquee and garage with full planning permission for large replacement store situated in the centre of Portstewart .The property has a row off the laneway accessed off central avenue and currently has a range of uses even in its current state that could be applied for . The subject property /site is situated within walking distance to Portstewart Promenade and all local amenities.

# **SPECIAL FEATURES:**

- \*\* Current Site Already Has Marquee On Site & Former Cottage
- \*\* Planning In Place For Replacement Store
- \* Planning For Other Uses Could Be Obtained Subject To Necessary Consents
- \*\* Car Parking Area Included To Rear Of New Stone Area
- \*\* Accessed Off Private ROW
- \*\* Services On Site