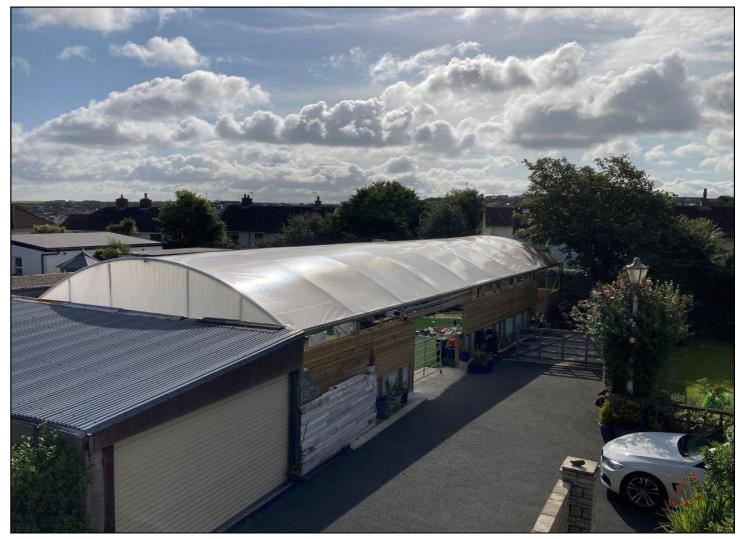

# **PORTSTEWART**

Site for replacement store / warehouse adjacent to 75 Central Avenue BT55 7BT
Offers Over £149,500

028 7083 2000 www.armstronggordon.com Armstrong Gordon are delighted to offer for sale this unique former cottage, marquee and garage with full planning permission for large replacement store situated in the centre of Portstewart .The property has a row off the laneway accessed off central avenue and currently has a range of uses even in its current state that could be applied for . The subject property /site is situated within walking distance to Portstewart Promenade and all local amenities.

# **SPECIAL FEATURES:**

- \*\* Current Site Already Has Marquee On Site & Former Cottage
- \*\* Planning In Place For Replacement Store
- \* Planning For Other Uses Could Be Obtained Subject To Necessary Consents
- \*\* Car Parking Area Included To Rear Of New Stone Area
- \*\* Accessed Off Private ROW
- \*\* Services On Site