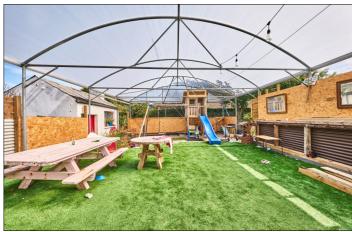

# **PORTSTEWART**

Site for replacement store / warehouse adjacent to 75 Central Avenue BT55 7BT
Offers Over £149,500

028 7083 2000 www.armstronggordon.com Armstrong Gordon are delighted to offer for sale this unique former cottage, marquee and garage with full planning permission for large replacement store situated in the centre of Portstewart .The property has a row off the laneway accessed off central avenue and currently has a range of uses even in its current state that could be applied for . The subject property /site is situated within walking distance to Portstewart Promenade and all local amenities.

# **SPECIAL FEATURES:**

- \*\* Current Site Already Has Marquee On Site & Former Cottage
- \*\* Planning In Place For Replacement Store
- \* Planning For Other Uses Could Be Obtained Subject To Necessary Consents
- \*\* Car Parking Area Included To Rear Of New Stone Area
- \*\* Accessed Off Private ROW
- \*\* Services On Site