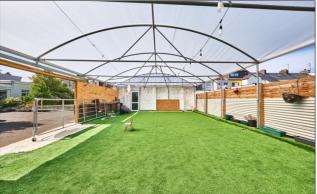

# **PORTSTEWART**

Site for replacement store / warehouse adjacent to 75 Central Avenue BT55 7BT
Offers Over £149,500

028 7083 2000 www.armstronggordon.com Armstrong Gordon are delighted to offer for sale this unique former cottage, marquee and garage with full planning permission for large replacement store situated in the centre of Portstewart .The property has a row off the laneway accessed off central avenue and currently has a range of uses even in its current state that could be applied for . The subject property /site is situated within walking distance to Portstewart Promenade and all local amenities.

# **SPECIAL FEATURES:**

- \*\* Current Site Already Has Marquee On Site & Former Cottage
- \*\* Planning In Place For Replacement Store
- \* Planning For Other Uses Could Be Obtained Subject To Necessary Consents
- \*\* Car Parking Area Included To Rear Of New Stone Area
- \*\* Accessed Off Private ROW
- \*\* Services On Site