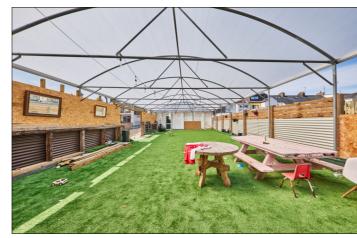

# **PORTSTEWART**

Site for replacement store / warehouse adjacent to 75 Central Avenue BT55 7BT
Offers Over £149,500

028 7083 2000 www.armstronggordon.com Armstrong Gordon are delighted to offer for sale this unique former cottage, marquee and garage with full planning permission for large replacement store situated in the centre of Portstewart .The property has a row off the laneway accessed off central avenue and currently has a range of uses even in its current state that could be applied for . The subject property /site is situated within walking distance to Portstewart Promenade and all local amenities.

# **SPECIAL FEATURES:**

- \*\* Current Site Already Has Marquee On Site & Former Cottage
- \*\* Planning In Place For Replacement Store
- \* Planning For Other Uses Could Be Obtained Subject To Necessary Consents
- \*\* Car Parking Area Included To Rear Of New Stone Area
- \*\* Accessed Off Private ROW
- \*\* Services On Site